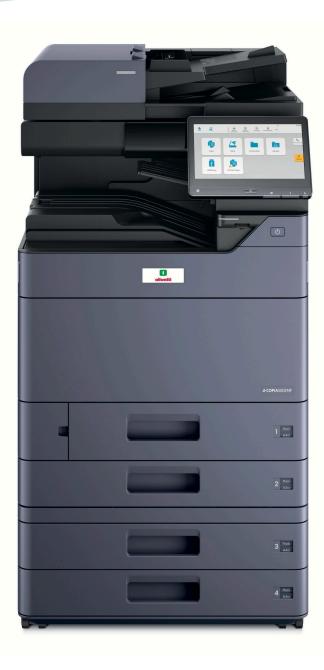

## Olivetti d-Copia 5002MF

## **Main Features**

- Printing Speed: Up to 50 A4 pages per minute
  (ppm) 25ppm for A3
- Print Resolution: 1200 x 1200 dpi, ensuring high-quality prints.
- 10.1" Color Touch Screen: For easy operation and quick access to functions.
- Duplex Printing Speed: Up to 50 ppm for efficient double-sided printing.
- 4x 500-sheet paper drawer (60-163 g/m², supports A3, A4, A5, A6, B5, B6).
- Automatic document feeder: (duplex scanning), 320 sheets of 50-80 g/m²

## Extra Info

- Wireless printing from your phone and scanning to your phone available.
- Job Management to give each user their own code to monitor user usage
- Toners Black high Capacity 40000 pages
- Maintenance kit available when needed
- Surge protection plugs available extra